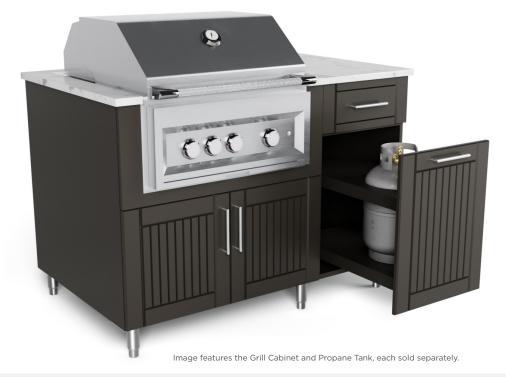

# PROPANE CABINET

#### **Propane Tank Storage:**

- Built-in compartment specifically designed to securely hold a propane tank.
- Proper ventilation slots to ensure safety and compliance with Integrated ventilation for safety.

#### **Integrated Access:**

Easy access door and a propane pull out for convenient propane tank storage.

#### **Versatile Design:**

- Available in an 18" cabinet in depths of 24, 27 and 30" depth to fit standard propane tanks (typically 20 pounds).
- Seamlessly integrates into any Endura outdoor kitchen designs.